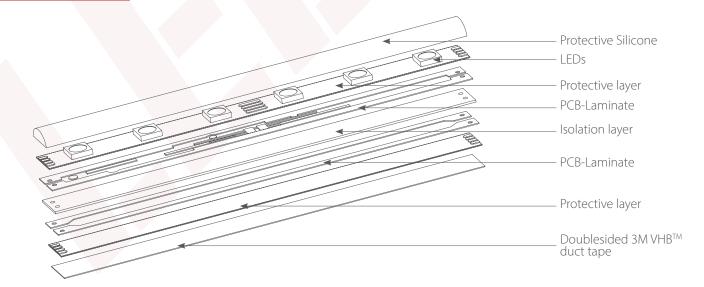

## CONSTRUCTION

Supply method: The maximum length of the section fed in series is 5m.