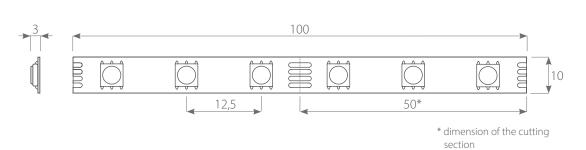

## **DIMENSION** [mm]

Distributor: STEJA lighting www.steja.de

## CONSTRUCTION

Supply method: The maximum length of the section fed in series is 5m.